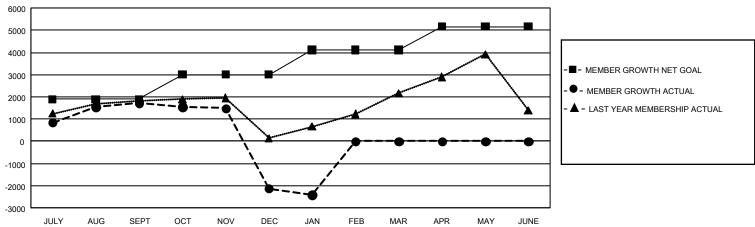

## **GMT MONTHLY MEMBERSHIP PROGRESS REPORT**

Multiple District 324

Results as of: 1/31/2020

LOCATION: INDIA

**GMT CA 6** 

DROPPED MEMBERS ACTUAL (including transfers)

> 1,497 4,918 1,069 0

|               | Club          | s           | Members RESULTS FOR 2019-2020 |             |                           |                         |
|---------------|---------------|-------------|-------------------------------|-------------|---------------------------|-------------------------|
|               | RESULTS FOR   | R 2019-2020 |                               |             |                           |                         |
| QUARTER       | NEW CLUB GOAL | NEW CLUBS   | DROPPED CLUBS                 | QUARTER     | MEMBER GROWTH NET<br>GOAL | MEMBER GROWTH<br>ACTUAL |
| JULY/AUG/SEPT | 126           | 41          | 7                             | JULY/AUG/SE | :PT 5,670                 | 3,482                   |
| OCT/NOV/DEC   | 45            | 11          | 66                            | OCT/NOV/DE  | C 3,345                   | 1,284                   |
| JAN/FEB/MAR   | 45            | 3           | 6                             | JAN/FEB/MAF | 3,345                     | 1,245                   |
| APR/MAY/JUNE  | 27            | 0           | 0                             | APR/MAY/JUI | NE 3,120                  | 0                       |

## GOALS AND ACTUAL MEMBERS CUMULATIVE

| DROPPED CLUBS: 79 |       | 835 CLUBS OF 1588 ADDED 1 OR MORE<br>NEW MEMBERS | MALE 50,778 (77.56%)               |                                         |        |
|-------------------|-------|--------------------------------------------------|------------------------------------|-----------------------------------------|--------|
| DROPPED MEMBERS   |       |                                                  | FEMALE                             | 14,694 (22.44%)                         |        |
| DECEASED          | 99    | CLICK HERE FOR CUMULATIVE                        | TOTAL FAMILY UNIT MEMBERS          |                                         | 26,570 |
| CLUB CANCELLED    | 2,071 | MEMBERSHIP DATA                                  |                                    | 2 2 2 2 2 2 2 2 2 2 2 2 2 2 2 2 2 2 2 2 | 46 000 |
| OTHER             | 5,312 |                                                  | FAMILY MEMBERS PAYING HALF 16 DUES |                                         | 16,298 |
| TOTAL             | 7,482 |                                                  | 5020                               |                                         |        |