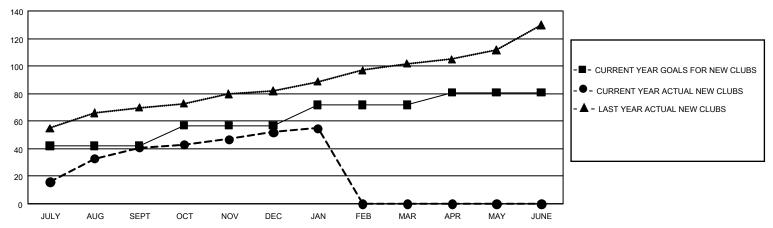

## **GMT MONTHLY MEMBERSHIP PROGRESS REPORT**

Multiple District 324

Results as of: 1/31/2020

LOCATION: INDIA

**GMT CA 6** 

DROPPED MEMBERS ACTUAL (including transfers)

> 1,497 4,918 1,069 0

|               | Club          | s           | Members RESULTS FOR 2019-2020 |             |                           |                         |
|---------------|---------------|-------------|-------------------------------|-------------|---------------------------|-------------------------|
|               | RESULTS FOR   | R 2019-2020 |                               |             |                           |                         |
| QUARTER       | NEW CLUB GOAL | NEW CLUBS   | DROPPED CLUBS                 | QUARTER     | MEMBER GROWTH NET<br>GOAL | MEMBER GROWTH<br>ACTUAL |
| JULY/AUG/SEPT | 126           | 41          | 7                             | JULY/AUG/SE | :PT 5,670                 | 3,482                   |
| OCT/NOV/DEC   | 45            | 11          | 66                            | OCT/NOV/DE  | C 3,345                   | 1,284                   |
| JAN/FEB/MAR   | 45            | 3           | 6                             | JAN/FEB/MAF | 3,345                     | 1,245                   |
| APR/MAY/JUNE  | 27            | 0           | 0                             | APR/MAY/JUI | NE 3,120                  | 0                       |

## GOALS AND ACTUAL NEW CLUBS CUMULATIVE